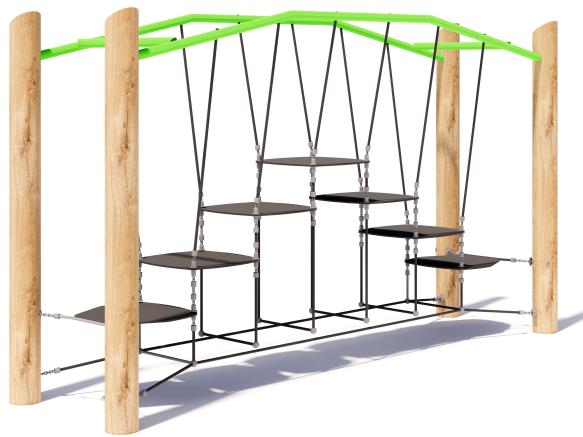

# Membrane Mountain CN-1055

CRITICAL FALL HEIGHT 1.5M

TOTAL HEIGHT 2.5M

RECOMMENDED SURFACING 31m<sup>2</sup>

RECOMMENDED AGE 3+

RECOMMENDED USERS 1-6

NZS 5828:2015