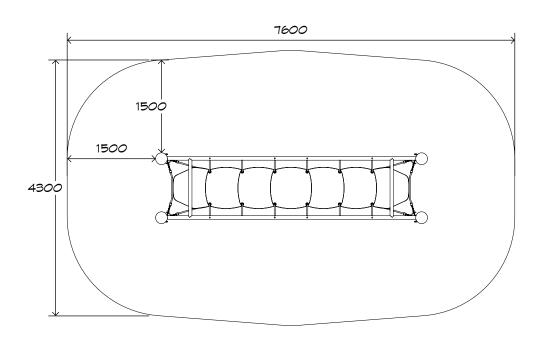

# Membrane Mountain CN-1055

CRITICAL FALL HEIGHT 1.5M

TOTAL HEIGHT 2.5M

RECOMMENDED SURFACING 31m<sup>2</sup>

RECOMMENDED AGE 3+

RECOMMENDED USERS 1-6

NZS 5828:2015

SURFACING: RECOMMENDED: 31 m<sup>2</sup>