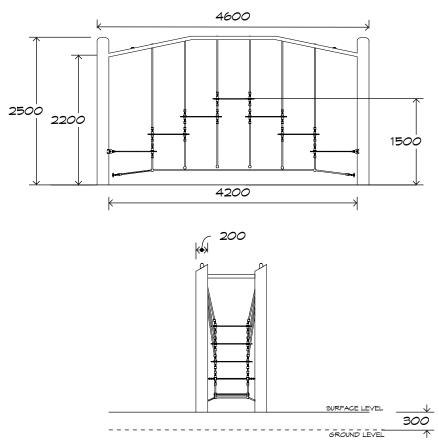

# Membrane Mountain CN-1055

CRITICAL FALL HEIGHT 1.5M

TOTAL HEIGHT 2.5M

RECOMMENDED SURFACING 31m<sup>2</sup>

RECOMMENDED AGE 3+

RECOMMENDED USERS 1-6

NZS 5828:2015